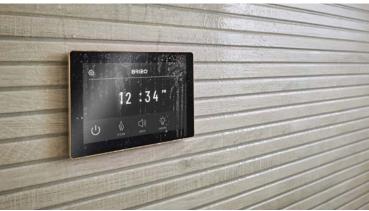

#### **Steam Sets**

Digital + Square Steam Set 8CH-600S Includes Digital Interface and Classic Square Steam Head

### Spa Options & Add Ons

Digital + Bilateral Steam Set 8CB-600S Includes Digital Interface and Bilateral Steam Head

Audio System 8SP-MU-3 Includes Invisible Speakers (2) and Audio Module

Aromatherapy System 8SP-MU-5 Holds 2 Essential Oil Canisters