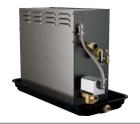

#### **Generator & Accessories**

The Mystix<sup>™</sup> Steam Generator is available in a range of sizes and offered with a variety of recommended accessories. To find the right generator, we recommend using the Steam Configurator on Brizo.com.