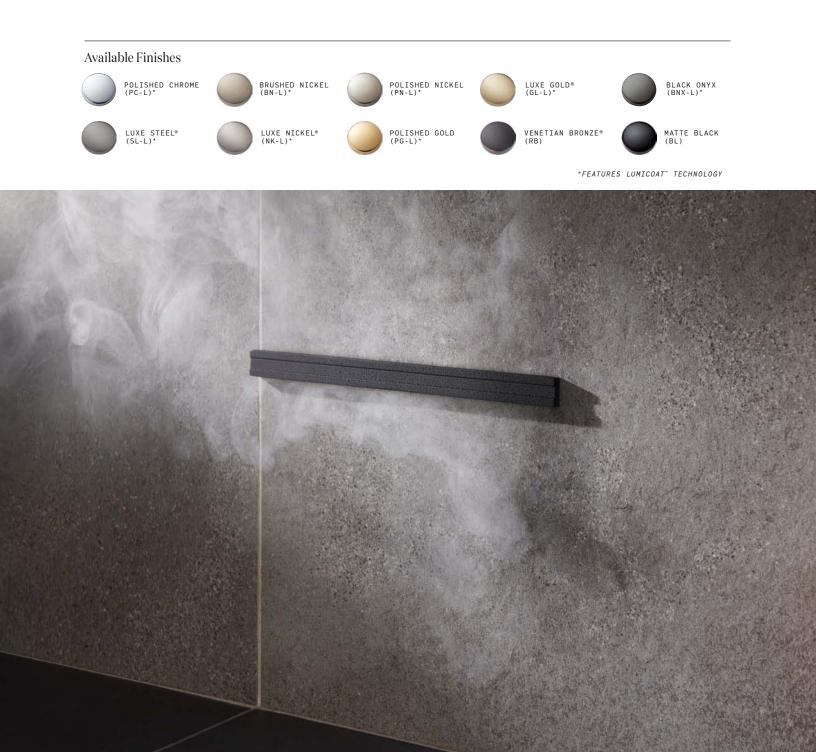

#### **Steam Sets**

Digital + Square Steam Set 8CH-600S Includes Digital Interface and Classic Square Steam Head

### Spa Options & Add Ons

Digital + Bilateral Steam Set 8CB-600S Includes Digital Interface and Bilateral Steam Head

Audio System 8SP-MU-3 Includes Invisible Speakers (2) and Audio Module

Aromatherapy System 8SP-MU-5 Holds 2 Essential Oil Canisters

#### **Generator & Accessories**

The Mystix<sup>™</sup> Steam Generator is available in a range of sizes and offered with a variety of recommended accessories. To find the right generator, we recommend using the Steam Configurator on Brizo.com.