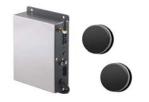

### Spa Options & Add Ons

Digital + Bilateral Steam Set 8CB-600S Includes Digital Interface and Bilateral Steam Head

Audio System 8SP-MU-3 Includes Invisible Speakers (2) and Audio Module

Aromatherapy System 8SP-MU-5 Holds 2 Essential Oil Canisters