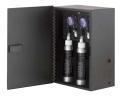

### Spa Options & Add Ons

Digital + Bilateral Steam Set 8CB-600S Includes Digital Interface and Bilateral Steam Head

Audio System 8SP-MU-3 Includes Invisible Speakers (2) and Audio Module

Aromatherapy System 8SP-MU-5 Holds 2 Essential Oil Canisters