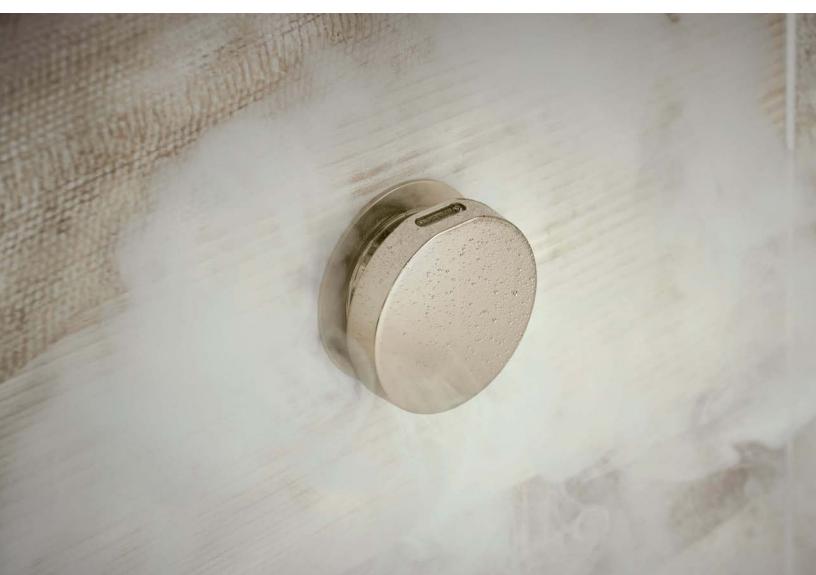

### Steam Sets

Round Steam Set 8CH-250R Includes Round Steam Control and Round Steam Head

Square Steam Set 8CH-250L Includes Square Steam Control and Square Steam Head

Round + Bilateral Steam Set 8CB-250R Includes Round Steam Control and Bilateral Steam Head

Square + Bilateral Steam Set 8CB-250L Includes Square Steam Control and Bilateral Steam Head

### **Exterior Controls**

 $Optional\,control\,to\,turn\,the\,steam\,on\,and\,off\,from\,outside\,the\,shower\,space$ 

Round Exterior Control

Square Exterior Control