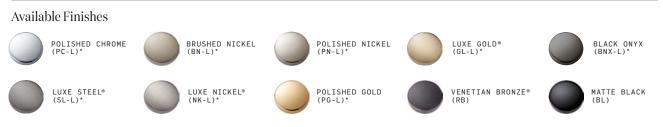

## Generator & Accessories

The Mystix $^{\text{TM}}$  Steam Generator is available in a range of sizes and offered with a variety of recommended accessories. To find the right generator, we recommend using the Steam Configurator on Brizo.com.