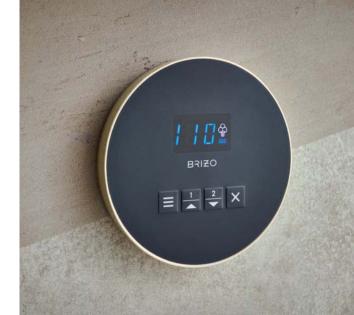

### **Exterior Controls**

 $Optional\,control\,to\,turn\,the\,steam\,on\,and\,off\,from\,outside\,the\,shower\,space$ 

Round Exterior Control

Square Exterior Control