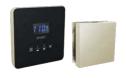

### Steam Sets

Round Steam Set 8CH-250R Includes Round Steam Control and Round Steam Head

Square Steam Set 8CH-250L Includes Square Steam Control and Square Steam Head

Round + Bilateral Steam Set 8CB-250R Includes Round Steam Control and Bilateral Steam Head