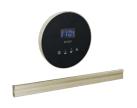

### Steam Sets

Round Steam Set 8CH-250R Includes Round Steam Control and Round Steam Head

Square Steam Set 8CH-250L Includes Square Steam Control and Square Steam Head

Round + Bilateral Steam Set 8CB-250R Includes Round Steam Control and Bilateral Steam Head