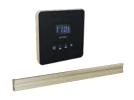

### Steam Sets

Round Steam Set 8CH-250R Includes Round Steam Control and Round Steam Head

Square Steam Set 8CH-250L Includes Square Steam Control and Square Steam Head

Round + Bilateral Steam Set 8CB-250R Includes Round Steam Control and Bilateral Steam Head