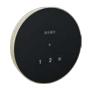

### Steam Sets

Round Steam Set 8CH-250R Includes Round Steam Control and Round Steam Head

Square Steam Set 8CH-250L Includes Square Steam Control and Square Steam Head

Round + Bilateral Steam Set 8CB-250R Includes Round Steam Control and Bilateral Steam Head