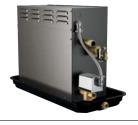

## Generator & Accessories

The Mystix $^{\text{TM}}$  Steam Generator is available in a range of sizes and offered with a variety of recommended accessories. To find the right generator, we recommend using the Steam Configurator on Brizo.com.