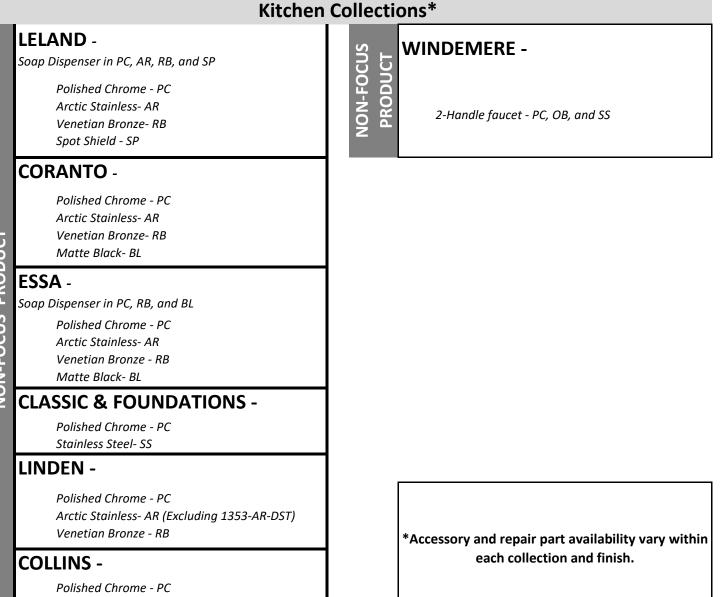

PC, AR, RB, CZ, BL

Polished Chrome - PC Arctic Stainless- AR Champagne Bronze - CZ Matte Black - BL

#### Kitchen Collections\*

FOCUS PRODUCT

#### **EMMELINE -**

Soap Dispenser in PC, AR, CZ, BL

Polished Chrome - PC Arctic Stainless- AR Champagne Bronze- CZ Matte Black- BL

#### MATEO -

Polished Chrome - PC Arctic Stainless - AR Venetian Bronze - RB

#### **VICTORIAN** -

Single handle w/ Spray - PC, SS, and RB 2-handle w/ Spray - PC, SS, and RB

\*Accessory and repair part availability vary within each collection and finish.

Non-Focus Products on next page -->

# FOCUS PRODUCT



Arctic Stainless- AR

Delta collections & finishes listed below will be **AVAILABLE** to order and ship with our current lead-time. See Rocky Mountain Sales Leadtime Update at www.RockyMountainSales.com



## BRIZO

Brizo collections & finishes listed below will be AVAILABLE to order and ship with our current stated lead-time. See Rocky Mountain Sales Leadtime Update at www.RockyMountainSales.com

#### **Bath Collections\***

#### **ROOK** -

Polished Chrome - PC Polished Nickel - PN Matte Black & Luxe Nickel- NKBL Venetian Bronze- RB Luxe Nickel- NK Luxe Gold- GL

#### **VIRAGE** -

Polished Chrome - PC Polished Nickel- PN Venetian Bronze- RB Brushed Nickel- BN Luxe Gold- GL

#### KINTSU -

Polished Chrome - PC Black Onvx- BNX Luxe Nickel- NK Luxe Gold- GL

#### LITZE -

Polished Chrome - PC Polished Nickel- PN Luxe Steel- SL Luxe Nickel- NK Luxe Gold- GL

#### **SOTRIA-** Faucets Only

1H: Matte Black- BL 2H: Brushed Nickel- NK (not ECO) 2H: Polished Nickel- PN (not ECO) 2H: Matte Black-